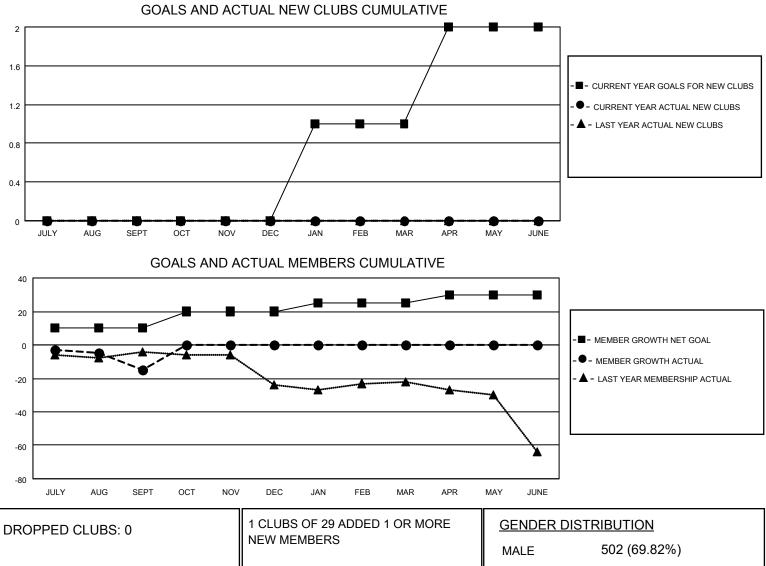

## LOCATION MICHIGAN

District 11 C1

Results as of: 9/30/2020

| Clubs                 |               |           |               | Members               |                        |                         |                                                    |  |  |
|-----------------------|---------------|-----------|---------------|-----------------------|------------------------|-------------------------|----------------------------------------------------|--|--|
| RESULTS FOR 2020-2021 |               |           |               | RESULTS FOR 2020-2021 |                        |                         |                                                    |  |  |
| QUARTER               | NEW CLUB GOAL | NEW CLUBS | DROPPED CLUBS | QUARTER MEM           | BER GROWTH NET<br>GOAL | MEMBER GROWTH<br>ACTUAL | DROPPED<br>MEMBERS ACTUAL<br>(including transfers) |  |  |
| JULY/AUG/SEPT         | 0             | 0         | 0             | JULY/AUG/SEPT         | 10                     | 1                       | 16                                                 |  |  |
| OCT/NOV/DEC           | 0             | 0         | 0             | OCT/NOV/DEC           | 10                     | 0                       | 0                                                  |  |  |
| JAN/FEB/MAR           | 1             | 0         | 0             | JAN/FEB/MAR           | 5                      | 0                       | 0                                                  |  |  |
| APR/MAY/JUNE          | 1             | 0         | 0             | APR/MAY/JUNE          | 5                      | 0                       | 0                                                  |  |  |

|                 |    |                           | MALE                      | 502 (69.82%)  |     |
|-----------------|----|---------------------------|---------------------------|---------------|-----|
| DROPPED MEMBERS |    |                           | FEMALE                    | 217 (30.18%)  |     |
| DECEASED        | 2  | CLICK HERE FOR CUMULATIVE | TOTAL FAMILY UNIT MEMBERS |               | 138 |
| CLUB CANCELLED  | 0  | MEMBERSHIP DATA           |                           |               | 70  |
| OTHER           | 14 |                           | FAMILY MEMBER             | S PAYING HALF | 70  |
| TOTAL           | 16 |                           | 5020                      |               |     |